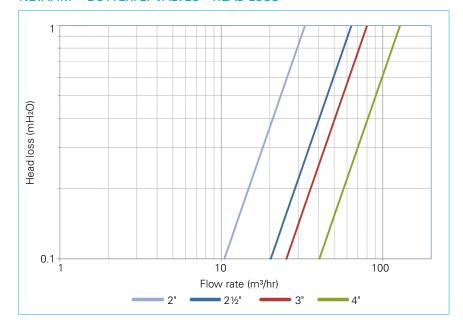

LET |
|-------------------------------------|----------------|-------------------------|----------------------------|--------------------|----------------|
| NMV PVC B.FLY VLV 2" 4 S BTW FLNG   | 77452-000100   |                         | 39.5 X 28.5 X 13.0         | 2.98               | 48             |
| NMV PVC B.FLY VLV 2½" 4 S BTW FLNG  | 77452-000101   | 2                       | 39.5 X 28.5 X 13.0         | 3.40               | 48             |
| NMV PVC B.FLY VLV 3" 4 S BTW FLNG   | 77452-000102   | 2                       | 39.5 X 28.5 X 13.0         | 3.73               | 48             |
| NMV PVC B.FLY VLV 4" 4/8 S BTW FLNG | 77452-000103   |                         | 40.0 X 37.5 X 13.5         | 5.79               | 30             |

### NETAFIM™ BUTTERFLY VALVES – HEAD LOSS





# **TECHNICAL DIMENSIONS**

**BUTTERFLY VALVE** 



## **MATERIALS SPECIFICATIONS**

| 2", 2½" & 3" BUTTERFLY VALVE 4" BUTTERFLY VALVE |                                                                                                                                                                          |                                                                                                                                                                                                                                                                                                                                                                     |  |  |  |
|-------------------------------------------------|----------------------------------------------------------------------