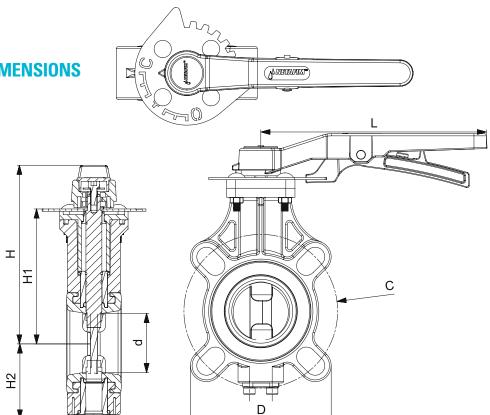

# **TECHNICAL DIMENSIONS**

**BUTTERFLY VALVE** 

#### **DIMENSIONS**

| MODEL   | 2"    | 2½"   | 3"    | 4"    |  |  |
|---------|-------|-------|-------|-------|--|--|
|         | (MM)  |       |       |       |  |  |
| d       | 50    | 65    | 80    | 100   |  |  |
| D       | 117   | 112   | 128   | 162   |  |  |
| H1      | 130   | 134   | 144   | 152   |  |  |
| H2      | 71    | 88    | 91    | 106   |  |  |
| Н       | 165   | 174   | 182   | 197   |  |  |
| L       | 198.5 | 198.5 | 198.5 | 279.0 |  |  |
| C (PCD) | 120.8 | 137.5 | 155.5 | 183.0 |  |  |